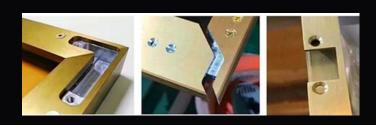

## Wide range of processing types

Suitable for processing industrial aluminum alloy profiles, including circular holes, slot holes, lock holes, irregular holes, milling, chamfering, and other processes for door and window aluminum alloy profiles, as well as curtain wall aluminum alloy profiles.

MTE MACHINES CNC ALUMINUM PROFILE DRILLING MILLING MACHINE IS SUITABLE FOR PROCESSING INDUSTRIAL ALUMINUM ALLOY PROFILES, INCLUDING CIRCULAR HOLES, SLOT HOLES, LOCK HOLES, IRREGULAR HOLES, MILLING, CHAMFERING, AND OTHER PROCESSES FOR DOOR AND WINDOW ALUMINUM ALLOY PROFILES, AS WELL AS CURTAIN WALL ALUMINUM ALLOY PROFILES. THE WORKTABLE CAN BE FLIPPED FROM -90° TO +90°, ALLOWING THREE-SIDED PROCESSING WITH A SINGLE CLAMPING OF THE PROFILE, ENHANCES PROCESSING EFFICIENCY AND DRILLING QUALITY.