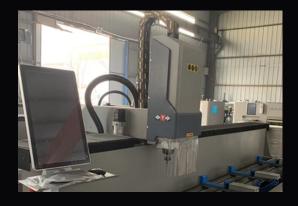

## CNC control system

Equipped with a professional graphics library and profile library, supporting barcode processing and CAD graphic import processing. It is easy to operate and highly efficient.

3-axis full-servo motors

- \* THE SYSTEM ADOPTS **CNC NUMERICAL CONTROL**, EQUIPPED WITH A PROFESSIONAL GRAPHICS LIBRARY AND PROFILE LIBRARY AND CAD GRAPHIC IMPORT PROCESSING. IT IS EASY TO OPERATE AND HIGHLY EFFICIENT.
- \* THE X-AXIS, Y-AXIS, AND Z-AXIS UTILIZE **RACK AND PINION DRIVE**, ENSURING SMOOTH TRANSMISSION AND HIGH PRECISION.
- \* THE **WORKTABLE CAN BE FLIPPED FROM -90° TO +90°**, ALLOWING THREE-SIDED PROCESSING WITH A SINGLE CLAMPING OF THE PROFILE, ENHANCES PROCESSING EFFICIENCY AND DRILLING QUALITY.
- \* THE MACHINE EMPLOYS TWO ELECTRIC SPINDLE, CHARACTERIZED BY HIGH PRECISION, HIGH POWER, EXCELLENT SAFETY, AND HIGH RELIABILITY.
- \* **3-AXIS FULL-SERVO MOTORS,** TRULY ACHIEVING THREE-AXIS LINKAGE, ENSURING EFFICIENT AND STABLE PROCESSING.