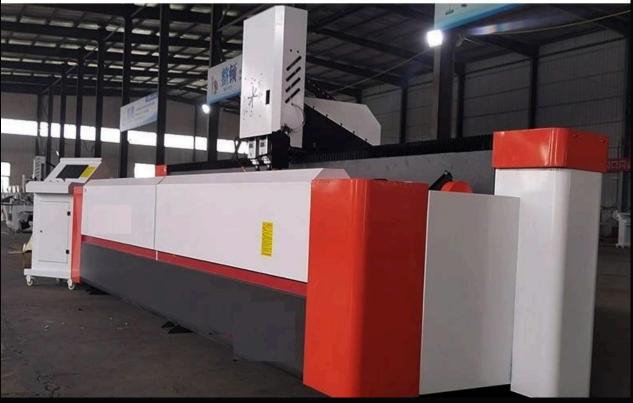

## **CNC MILLING & DRILLING MACHINE - DOUBLE SPINDLE**

## MTE-1500 | MTE-2500 | MTE-3000 | MTE-3500 | MTE-4000

MTE MACHINES CNC ALUMINUM PROFILE DRILLING MILLING MACHINE IS SUITABLE FOR PROCESSING INDUSTRIAL ALUMINUM ALLOY PROFILES, INCLUDING CIRCULAR HOLES, SLOT HOLES, LOCK HOLES, IRREGULAR HOLES, MILLING, CHAMFERING, AND OTHER PROCESSES FOR DOOR AND WINDOW ALUMINUM ALLOY PROFILES, AS WELL AS CURTAIN WALL ALUMINUM ALLOY PROFILES. THE WORKTABLE CAN BE FLIPPED FROM -90° TO +90°, ALLOWING THREE-SIDED PROCESSING WITH A SINGLE CLAMPING OF THE PROFILE, ENHANCES PROCESSING EFFICIENCY AND DRILLING QUALITY.