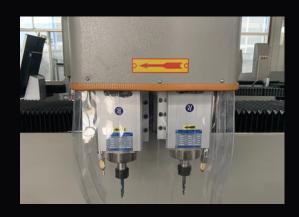

- TWO SPINDLE
- TOTAL POWWER 10 KW
- SPINDLE SPEED 18000R/MIN
- X-AXIS TRAVEL 1500MM, 2500MM, 3000MM, 3500 MM, 4000 MM
- Y-AXIS TRAVEL 300MM
- Z-AXIS TRAVEL 300MM
- WORKING PRESSURE 0.5-0.8MPA
- CONTROL SYSTEM CNC
- FUNCTION ALUMINUM PROFILE MILLING
- CAD SUPPORT WITH COMPUTOR OPERATED

- \* THE SYSTEM ADOPTS **CNC NUMERICAL CONTROL**, EQUIPPED WITH A PROFESSIONAL GRAPHICS LIBRARY AND PROFILE LIBRARY AND CAD GRAPHIC IMPORT PROCESSING. IT IS EASY TO OPERATE AND HIGHLY EFFICIENT.
- \* THE X-AXIS, Y-AXIS, AND Z-AXIS UTILIZE **RACK AND PINION DRIVE**, ENSURING SMOOTH TRANSMISSION AND HIGH PRECISION.
- \* THE **WORKTABLE CAN BE FLIPPED FROM -90° TO +90°**, ALLOWING THREE-SIDED PROCESSING WITH A SINGLE CLAMPING OF THE PROFILE, ENHANCES PROCESSING EFFICIENCY AND DRILLING QUALITY.
- \* THE MACHINE EMPLOYS TWO ELECTRIC SPINDLE, CHARACTERIZED BY HIGH PRECISION, HIGH POWER, EXCELLENT SAFETY, AND HIGH RELIABILITY.
- \* **3-AXIS FULL-SERVO MOTORS,** TRULY ACHIEVING THREE-AXIS LINKAGE, ENSURING EFFICIENT AND STABLE PROCESSING.