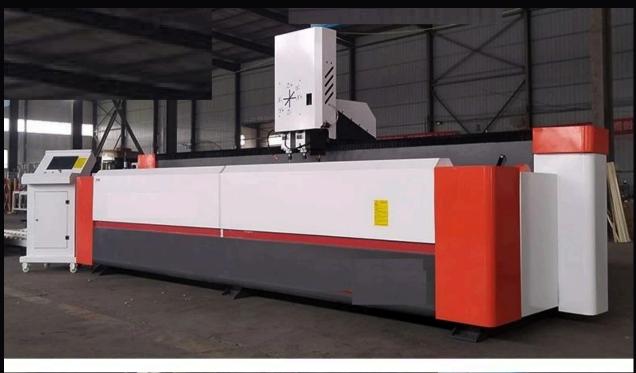

## **CNC MILLING & DRILLING MACHINE - DOUBLE SPINDLE**

## MTE-1500 | MTE-2500 | MTE-3000 | MTE-3500 | MTE-4000

MTE MACHINES CNC ALUMINUM PROFILE DRILLING MILLING MACHINE IS SUITABLE FOR PROCESSING INDUSTRIAL ALUMINUM ALLOY PROFILES, INCLUDING CIRCULAR HOLES, SLOT HOLES, LOCK HOLES, IRREGULAR HOLES, MILLING, CHAMFERING, AND OTHER PROCESSES FOR DOOR AND WINDOW ALUMINUM ALLOY PROFILES, AS WELL AS CURTAIN WALL ALUMINUM ALLOY PROFILES. THE WORKTABLE CAN BE FLIPPED FROM -90° TO +90°, ALLOWING THREE-SIDED PROCESSING WITH A SINGLE CLAMPING OF THE PROFILE, ENHANCES PROCESSING EFFICIENCY AND DRILLING QUALITY.