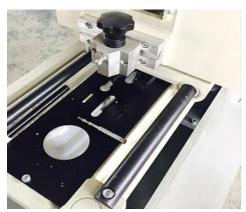

### **Processing Performance and Feature:**

Professional use for processing handles in three holes and the slots which for installing the hardware. The three-hole driller has the special twist drill which can drill the aluminum alloy profile and PVC profile with steel inlaid.

The copy routing size is controlled by the standard template and the proportion is 1:1. Adopt the high-speed copy-routing milling head.

copy routing design which suitable for the requirement in many kinds of size of copying.

Can processing different slots controlled by the pole.