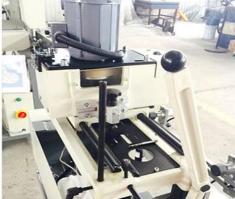

### **Processing Performance and Feature:**

Professional use for processing handles in three holes and the slots which for installing the hardware. The three-hole driller has the special twist drill which can drill the aluminum alloy profile and PVC profile with steel inlaid.

The copy routing size is controlled by the standard template and the proportion is 1:1. Adopt the high-speed copy-routing milling head.

copy routing design which suitable for the requirement in many kinds of size of copying.

Can processing different slots controlled by the pole.