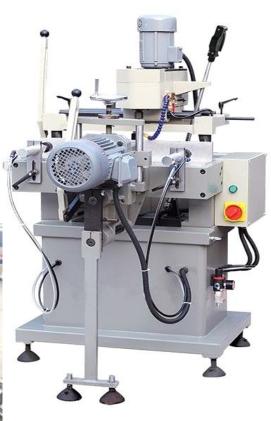

## Lock-hole milling machine for aluminum and PVC win-door MTE-100

### **Processing Performance and Feature:**

Professional use for processing handles in three holes and the slots which for installing the hardware. The three-hole driller has the special twist drill which can drill the aluminum alloy profile and PVC profile with steel inlaid.

### **Technical Parameter**

| Input Power                   | 380v/50h     | Copying Routing Range          | 290mm×90mm               |
|-------------------------------|--------------|--------------------------------|--------------------------|
| •                             |              | ., ,                           |                          |
| Total Power                   | 2.25kw       | Diameter Of Three-hole Drill   | Φ10mm,φ12mm,φ10mm        |
| Working Air Pressure          | 0.4 ~ 0.6mpa | Rotated Speed Of Three Driller | 9000r/Min                |
| Air Consumption               | 30L/Min      | Adjustable Range Of The Three  | -hole Drill 330×85×100mm |
| Diameter Of Milling Cutter    | Φ5mm、φ8Mm    | Dimension                      | 4050×1130×1500mm         |
| Machine Head Electromotor RPM | 12000r/Mim   | Weight                         | 260kg                    |